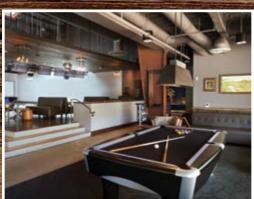

# ridge

The Ridge offers an expansive lounge space, as well as a beautiful outdoor rooftop garden/patio, that is perfect for any social gathering. Our outside deck offers guests outside seating, as well as a scenic patio overlooking the central part of JLS with stunning views of the palm trees, leading out to views of The Bay. The Ridge space also contains an 8-ft Pool Table, a Shuffleboard table, 6 HDTVs (with HDMI capability) as well as close proximity to over 60 interactive games.

Capacity: 85 reception style, 45 seated
Game Play: Pool Table (8 ft), Shuffleboard Table, Ping Pong
HDMI capability / ADA compliant