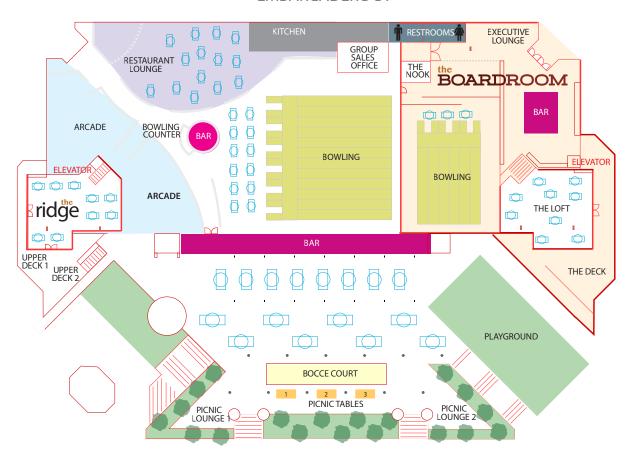

, 6 HDTVs (with HDMI capability) as well as close proximity to over 60 interactive games.



Capacity: 85 reception style, 45 seated
Game Play: Pool Table (8 ft), Shuffleboard Table, Ping Pong
HDMI capability / ADA compliant

# """ BOARDROOM

The Boardroom is equipped with music, 6 private boutique bowling lanes, 2 pool tables, full bar with over 20 craft beers on tap, 3-15 foot projectors, over 15 TVs, private entrance, ample lounge seating and a beautiful rooftop garden with patio overlooking the Bay with fire pit.



Capacity: The Boardroom offers two separate event spaces (The Executive Lounge and the Loft) or can be used as one giant space for 300 (100 Seated)

Game Play: Pool Tables (8 ft), Ping Pong, 6 Boutique Bowling Lanes HDMI capability / ADA compliant

#### **EMBARCADERO ST**



#### **WATER ST**

#### ARCADE GAME PLAY

| \$20150 | credits | (\$30 | Game | Card) |
|---------|---------|-------|------|-------|
| \$25200 | credits | (\$45 | Game | Card) |
| \$50400 | credits | (\$80 | Game | Card) |

Games range from 2 to 12 credits

#### **BOWLING**

\$90 per lane, per hour

Up to 6 guests per lane, price includes shoe rental!

#### **POOL TABLES**

\$35 per table, per hour

#### **BOCCE BALL**

\$65 per court, per hour

#### **PING PONG**

\$40 per table, per hour

#### SEMI-PRIVATE EVENT SPACES

GREAT SPACE FOR COMPANY EVENTS, COCKTAIL RECEPTIONS AND REHEARSAL DINNERS!

FULLY EQUIPPED WITH AUDIO / VISUAL EQUIPMENT (MUST BE RESERVED AT THE TIME OF BOOKING)

WIRELESS INTERNET AVAILABLE

FRANKLIN ST

# ULTIMATE

Team Building Experiences

RAPPORT BUILDING
COMMUNICA