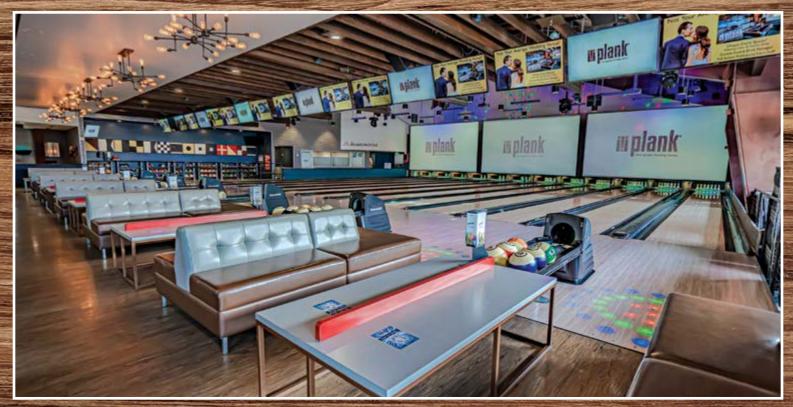

# """ BOARDROOM

The Boardroom is equipped with music, 6 private boutique bowling lanes, 2 pool tables, full bar with over 20 craft beers on tap, 3-15 foot projectors, over 15 TVs, private entrance, ample lounge seating and a beautiful rooftop garden with patio overlooking the Bay with fire pit.

Capacity: The Boardroom offers two separate event spaces (The Executive Lounge and the Loft) or can be used as one giant space for 300 (100 Seated)

Game Play: Pool Tables (8 ft), Ping Pong, 6 Boutique Bowling Lanes HDMI capability / ADA compliant

#### **BOWLING**

\$90 per lane, per hour

Up to 6 guests per lane, price includes shoe rental!