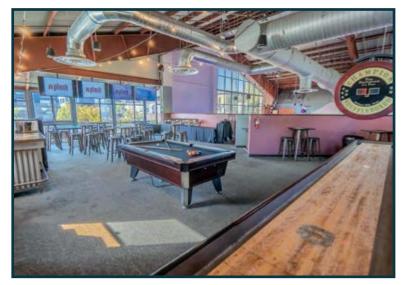

# ridge

The Ridge offers an expansive lounge space, as well as a beautiful outdoor rooftop garden/patio, that is perfect for any social gathering. Our outside deck offers guests outside seating, as well as a scenic patio overlooking the central part of JLS with stunning views of the palm trees, leading out to views of The Bay. The Ridge space also contains an 8-ft Pool Table, a Shuffleboard table, 6 HDTVs (with HDMI capability) as well as close proximity to over 60 interactive games.

Capacity: 85 reception style, 45 seated
Game Play: Pool Table (8 ft), Shuffleboard Table, Ping Pong
HDMI capability / ADA compliant