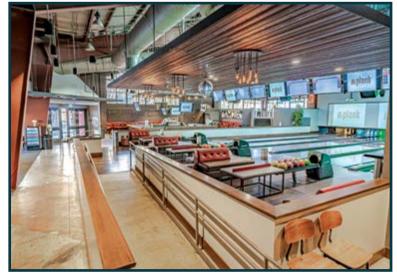

# """ BOARDROOM

The Boardroom is equipped with music, 6 private boutique bowling lanes, 2 pool tables, full bar with over 20 craft beers on tap, 3-15 foot projectors, over 15 TVs, private entrance, ample lounge seating and a beautiful rooftop garden with patio overlooking the Bay with fire pit.

Capacity: The Boardroom offers two separate event spaces (The Executive Lounge and the Loft) or can be used as one giant space for 300 (100 Seated)

Game Play: Pool Tables (8 ft), Ping Pong, 6 Boutique Bowling Lanes HDMI capability / ADA compliant

#### **BOWLING**

\$90 per lane, per hour

Up to 6 guests per lane, price includes shoe rental!