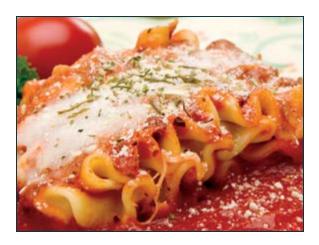

#### Vegetable Lasagna – (Veg)

Zucchini, yellow squash, red bell peppers, alfredo