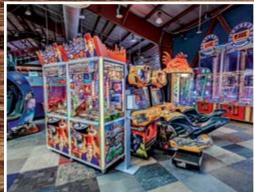

#### ARCADE GAME PLAY

| \$20150 | credits | (\$30 | Game | Card) |
|---------|---------|-------|------|-------|
| \$25200 | credits | (\$45 | Game | Card) |
| \$50400 | credits | (\$80 | Game | Card) |

Games range from 2 to 12 credits