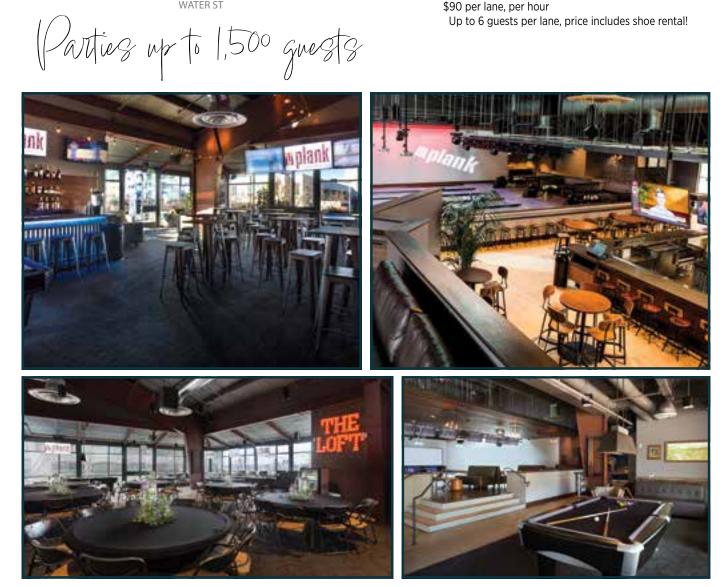

### PARTIES UP TO 1,500 GUESTS!

Oakland's own

beer garden, bowling, eatery,

The Ridge offers an expansive lounge space, as well as a beautiful outdoor rooftop garden/patio, that is perfect for any social gathering. Our outside deck offers guests outside seating, as well as a scenic patio overlooking the central part of JLS with stunning views of the palm trees, leading out to views of The Bay. The Ridge space also contains an 8-ft Billiards Table, a Shuffleboard table, 6 HDTVs (with HDMI capability) as well as close proximity to over 60 interactive games.

Game Play: Pool Tables (8 ft), Ping Pong, 6 Boutique Bowling Lanes HDMI capability / ADA compliant

# The Boardroom is equipped with music, 6 private boutique bowling lanes 2 billiards tables full bar with over 20 craft

bowling lanes, 2 billiards tables, full bar with over 20 craft beers on tap, 3-15 foot projectors, over 15 TVs, private entrance, ample lounge seating and a beautiful rooftop garden with patio overlooking the Bay with fire pit.

## The Loft

Located within the Boardroom, The Loft is an indoor/ outdoor lounge space with scenic views of the Jack London waterfront and plank's Beer Garden. The Loft contains:

(1) Billiards Table

HDTVs with HDMI Capability

#### BOWLING

\$90 per lane, per hour Up to 6 guests per lane, price includes shoe rental!