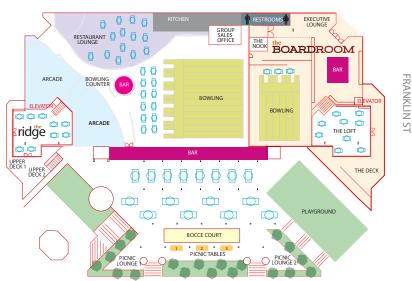

## JACK LONDON SQUARE

#### PARKING LOTS

Embarcadero & Broadway (below plank); Embarcadero & Washington

#### PARKING RATES

First hour: \$1.50 + \$1.50 for each additional half hour (\$15 max)