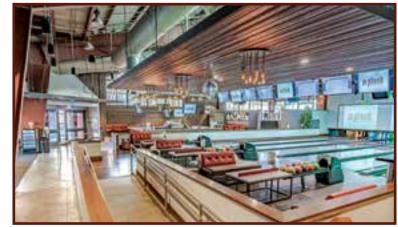

Game Play: Pool Tables (8 ft), Ping Pong, 6 Boutique Bowling Lanes HDMI capability / ADA compliant

# The Boardroom is equipped with music, 6 private boutique bowling lanes 2 billiards tables full bar with over 20 craft

bowling lanes, 2 billiards tables, full bar with over 20 craft beers on tap, 3-15 foot projectors, over 15 TVs, private entrance, ample lounge seating and a beautiful rooftop garden with patio overlooking the Bay with fire pit.

#### BOWLING

\$90 per lane, per hour Up to 6 guests per lane, price includes shoe rental!