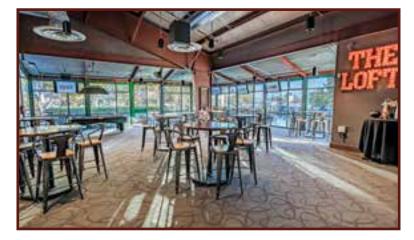

## The Loft

Located within the Boardroom, The Loft is an indoor/ outdoor lounge space with scenic views of the Jack London waterfront and plank's Beer Garden. The Loft contains:

(1) Billiards Table

HDTVs with HDMI Capability

Access to the Boardroom Bar and Bowling Lanes