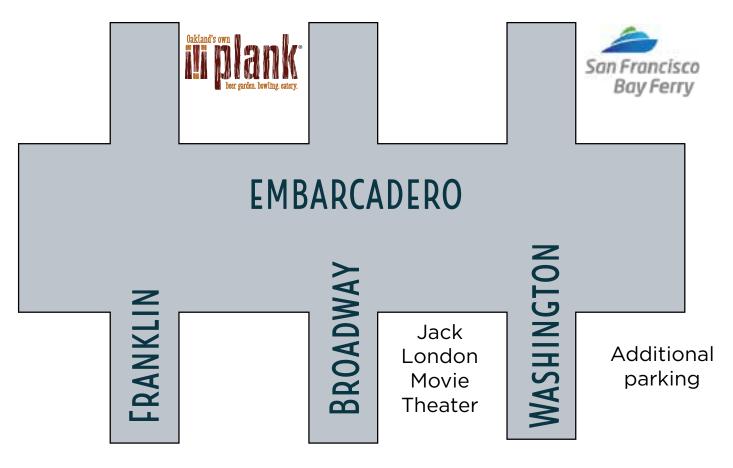

## JACK LONDON SQUARE

#### PARKING LOTS

Embarcadero & Broadway (below plank); Embarcadero & Washington