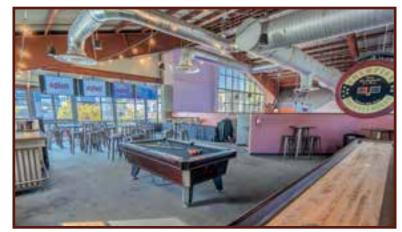

### PARTIES UP TO 1,500 GUESTS!

Oakland's own

beer garden, bowling, eatery,

The Ridge offers an expansive lounge space, as well as a beautiful outdoor rooftop garden/patio, that is perfect for any social gathering. Our outside deck offers guests outside seating, as well as a scenic patio overlooking the central part of JLS with stunning views of the palm trees, leading out to views of The Bay. The Ridge space also contains an 8-ft Billiards Table, a Shuffleboard table, 6 HDTVs (with HDMI capability) as well as close proximity to over 60 interactive games.

Capacity: 85 reception style, 45 seated Game Play: Billiards Table (8 ft), Shuffleboard Table, Ping Pong HDMI capability / ADA compliant

Capacity: The Boardroom offers two separate event spaces (The Executive Lounge and the Loft) or can be used as one giant space for 300 (100 Seated)